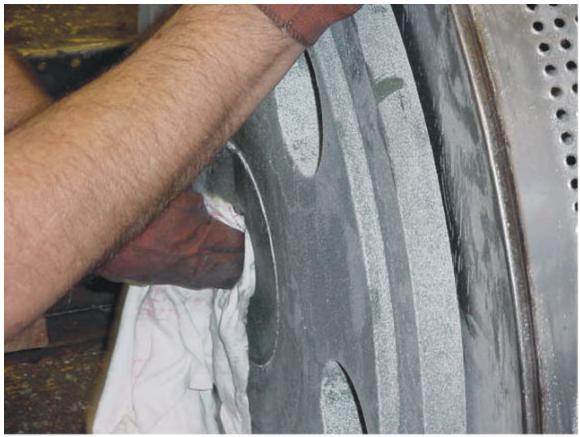

### **PROCEDURE**

- 1) Clean shaft and the inside bore of the clutch or brake drum. Figure 1
- 2) Insert key to keyway slot on shaft. Figure 2
- 3) Slide the basket onto the shaft. Figure 3
- 4) Thread the pressing fixture into the shaft. Figure 4.
- 5) Hand tighten bolt to the shaft. Figure 4.
- 6) How the components look installed. Figure 5.
- 7) Pump the Porta-Power to 4,750 psi (5 tons) for 30015 or 9,500 psi (10 tons) for the 30022 machines. Figure 6
- 8) Release the pressure and remove the fixture
- 9) Install the shaft retainer hardware. This consists of the hexcapscrew, lockwasher, cover-shaft retainer, and spacer. Tighten the hexcapscrew as tight as possible.

Figure 1

Figure 2

Figure 3