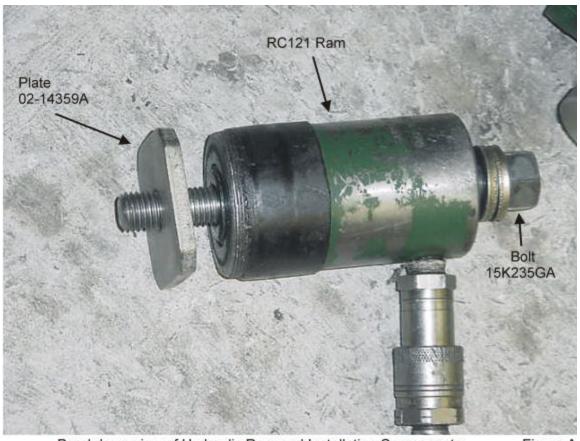

### TOOLS REQUIRED

(Milnor Parts) 15K235GA ¾" – 10 X6 ½" Grade 8 Bolt 02 14359A Shaft Retainer Spacer 2 + ¾" SQ

(Templeton-Kenly and Co./ Phone 708-865-1500)
RC121 S/A Center Hole Cylinder – 12 ton (Single acting hollow bore hydraulic ram)
P42 Two speed, hand operated, hydraulic pump
HC6 ¼" ID X 6' long hose with coupler
GT30 3 ½" Gauge
GA1 Gauge Adapter
Complete view of assembled ram. See Figure A

Breakdown view of Hydraulic Ram and Installation Components.

Figure A