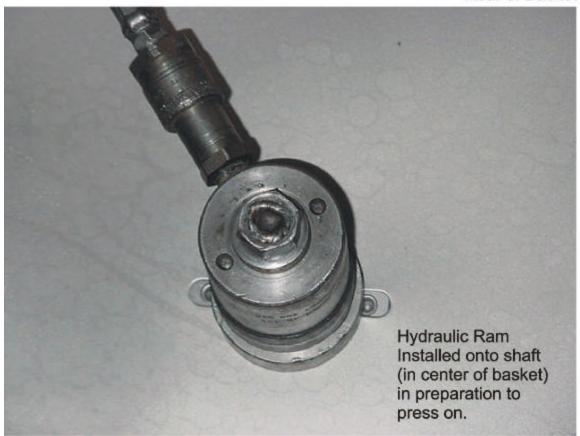

### TOOLS REQUIRED

(Milnor Parts) 15K235GA ¾" – 10 X6 ½" Grade 8 Bolt 02 14359A Shaft Retainer Spacer 2 + ¾" SQ

(Templeton-Kenly and Co./ Phone 708-865-1500)
RC121 S/A Center Hole Cylinder – 12 ton (Single acting hollow bore hydraulic ram)
P42 Two speed, hand operated, hydraulic pump
HC6 ¼" ID X 6' long hose with coupler
GT30 3 ½" Gauge
GA1 Gauge Adapter
Complete view of assembled ram. See Figure A

### **PROCEDURE**

- 1) Clean shaft and the inside bore of the clutch or brake drum. Figure 1
- 2) Insert key to keyway slot on shaft. Figure 2
- 3) Slide the basket onto the shaft. Figure 3
- 4) Thread the pressing fixture into the shaft. Figure 4.
- 5) Hand tighten bolt to the shaft. Figure 4.
- 6) How the components look installed. Figure 5.
- 7) Pump the Porta-Power to 4,750 psi (5 tons) for 30015 or 9,500 psi (10 tons) for the 30022 machines. Figure 6
- 8) Release the pressure and remove the fixture
- 9) Install the shaft retainer hardware. This consists of the hexcapscrew, lockwasher, cover-shaft retainer, and spacer. Tighten the hexcapscrew as tight as possible.