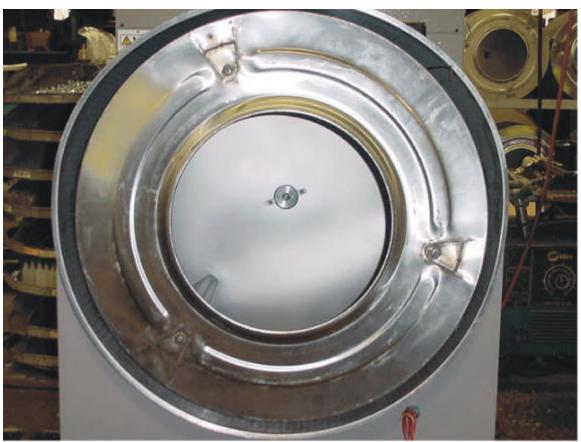

led ram. See Figure A



Breakdown view of Hydraulic Ram and Installation Components.

Figure A

### **PROCEDURE**

- 1) Clean shaft and the inside bore of the clutch or brake drum. Figure 1
- 2) Insert key to keyway slot on shaft. Figure 2
- 3) Slide the basket onto the shaft. Figure 3
- 4) Thread the pressing fixture into the shaft. Figure 4.
- 5) Hand tighten bolt to the shaft. Figure 4.
- 6) How the components look installed. Figure 5.
- 7) Pump the Porta-Power to 4,750 psi (5 tons) for 30015 or 9,500 psi (10 tons) for the 30022 machines. Figure 6
- 8) Release the pressure and remove the fixture
- 9) Install the shaft retainer hardware. This consists of the hexcapscrew, lockwasher, cover-shaft retainer, and spacer. Tighten the hexcapscrew as tight as possible.



Figure 1



Figure 2



Figure 3

### Rear of Basket



Figure 4



Figure 5



Figure 6

# STEEL PULLING STEEL PULLING STEEL PULLING BAR WITH RAM SCREWED IN CENTER (CO-01353) (CO-01353) (SEE NOTE 4) (SEE NOTE 4)

## CYLINDER PULLING INSTRUCTIONS HYDRAULIC PULLER

TO REMOVE THE CYLINDER & SPIDER FROM THE MAIN SHAFT AS A COMPLETE UNIT PROCEED AS FOLLOWS:

- I. REMOVE SHELL FRONT.
- 2. REMOVE 3.4" CYLINDER RETAINER AND LOCKWASHER. (ON LATER MODELS A STAMPED RETAINER WITH A SPACER IS USED INSTEAD OF THE CAST RETAINER).
- 3. REMOVE THE TWO 1/2" ALLEN HEAD SET SCREWS FROM THE SPIDER. THESE SCREWS WILL BE VISIBLE OMLY AFTER THE RETAINER IS REMOVED.
- 4. REPLACE THE 3.4" CYLINDER RETAINING BOLT WITHOUT THE RETAINER AND LOCKWASHER. THREAD THE BOLT INTO THE SHAFT AT LEAST I". THIS ISA MOST IMPORTANT STEP SINCE THE HEAD