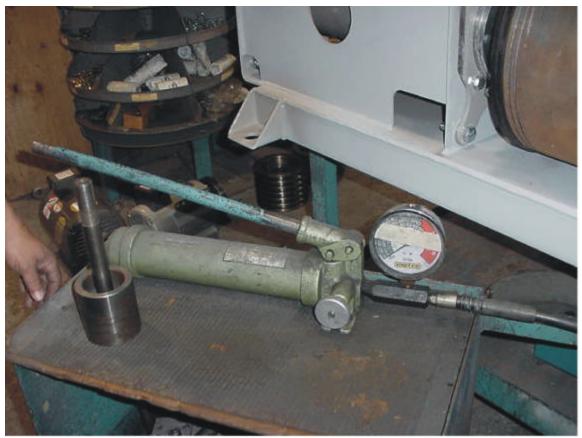

### TOOLS REQUIRED

(Milnor Parts) 15K235GA ¾" – 10 X6 ½" Grade 8 Bolt 02 14359A Shaft Retainer Spacer 2 + ¾" SQ

(Templeton-Kenly and Co./ Phone 708-865-1500)
RC121 S/A Center Hole Cylinder – 12 ton (Single acting hollow bore hydraulic ram)
P42 Two speed, hand operated, hydraulic pump
HC6 ¼" ID X 6' long hose with coupler
GT30 3 ½" Gauge
GA1 Gauge Adapter
Complete view of assembled ram. See Figure A

### **PROCEDURE**

- 1) Clean shaft and the inside bore of the clutch or brake drum. Figure 1
- 2) Insert key to keyway slot on shaft. Figure 2
- 3) Slide the basket onto the shaft. Figure 3
- 4) Thread the pressing fixture into the shaft. Figure 4.
- 5) Hand tighten bolt to the shaft. Figure 4.
- 6) How the components look installed. Figure 5.
- 7) Pump the Porta-Power to 4,750 psi (5 tons) for 30015 or 9,500 psi (10 tons) for the 30022 machines. Figure 6
- 8) Release the pressure and remove the fixture
- 9) Install the shaft retainer hardware. This consists of the hexcapscrew, lockwasher, cover-shaft retainer, and spacer. Tighten the hexcapscrew as tight as possible.