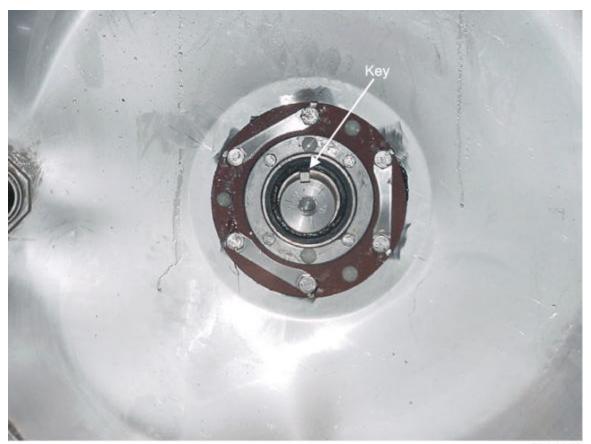

### **PROCEDURE**

- 1) Clean shaft and the inside bore of the clutch or brake drum. Figure 1
- 2) Insert key to keyway slot on shaft. Figure 2
- 3) Slide the basket onto the shaft. Figure 3
- 4) Thread the pressing fixture into the shaft. Figure 4.
- 5) Hand tighten bolt to the shaft. Figure 4.
- 6) How the components look installed. Figure 5.
- 7) Pump the Porta-Power to 4,750 psi (5 tons) for 30015 or 9,500 psi (10 tons) for the 30022 machines. Figure 6
- 8) Release the pressure and remove the fixture
- 9) Install the shaft retainer hardware. This consists of the hexcapscrew, lockwasher, cover-shaft retainer, and spacer. Tighten the hexcapscrew as tight as possible.

Figure 1

Figure 2

Figure 3