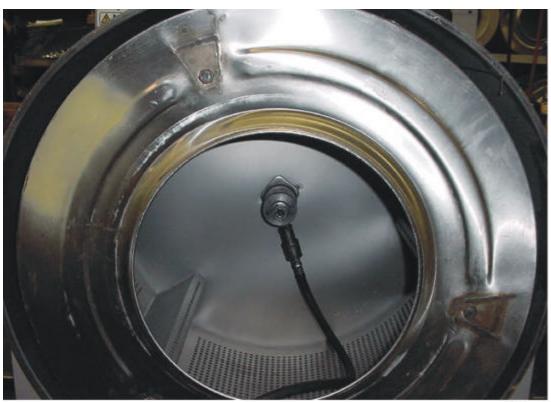

ydraulic Ram and Installation Components.

Figure A

### **PROCEDURE**

- 1) Clean shaft and the inside bore of the clutch or brake drum. Figure 1
- 2) Insert key to keyway slot on shaft. Figure 2
- 3) Slide the basket onto the shaft. Figure 3
- 4) Thread the pressing fixture into the shaft. Figure 4.
- 5) Hand tighten bolt to the shaft. Figure 4.
- 6) How the components look installed. Figure 5.
- 7) Pump the Porta-Power to 4,750 psi (5 tons) for 30015 or 9,500 psi (10 tons) for the 30022 machines. Figure 6
- 8) Release the pressure and remove the fixture
- 9) Install the shaft retainer hardware. This consists of the hexcapscrew, lockwasher, cover-shaft retainer, and spacer. Tighten the hexcapscrew as tight as possible.



Figure 1



Figure 2



Figure 3

### Rear of Basket



Figure 4



Figure 5



Figure 6

# STEEL PULLING STEEL PULLING STEEL PULLING BAR WITH RAM SCREWED IN CENTER (CO-01353) (CO-01353) (SEE NOTE 4) (SEE NOTE 4)

## CYLINDER PULLING INSTRUCTIONS HYDRAULIC PULLER

TO REMOVE THE CYLINDER & SPIDER FROM THE MAIN SHAFT AS A COMPLETE UNIT PROCEED AS FOLLOWS:

- I. REMOVE SHELL FRONT.
- 2. REMOVE 3.4" CYLINDER RETAINER AND LOCKWASHER. (ON LATER MODELS A STAMPED RETAINER WITH A SPACER IS USED INSTEAD OF THE CAST RETAINER).
- 3. REMOVE THE TWO 1/2" ALLEN HEAD SET SCREWS FROM THE SPIDER. THESE SCREWS WILL BE VISIBLE OMLY AFTER THE RETAINER IS REMOVED.
- 4. REPLACE THE 3.4" CYLINDER RETAINING BOLT WITHOUT THE RETAINER AND LOCKWASHER. THREAD THE BOLT INTO THE SHAFT AT LEAST I". THIS ISA MOST IMPORTANT STEP SINCE THE HEAD OF THIS BOLT SERVES AS THE PUSHER IN THE REM